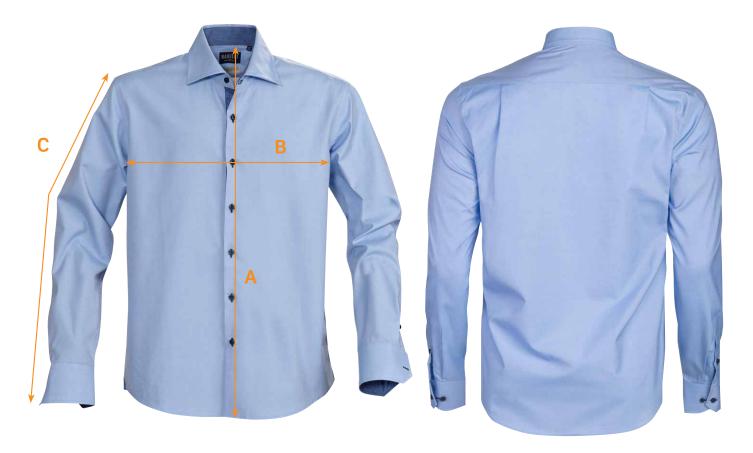

## SIZE CHART

| BRAND:    | James Harvest Sportswear |  |
|-----------|--------------------------|--|
| CODE No.: | JH300S                   |  |
| STYLE:    | Baltimore Men's Shirt    |  |

| Ref.                                                           | Area                  | S    | м    | L    | XL   | XXL  | 3XL  | 5XL  |  |  |
|----------------------------------------------------------------|-----------------------|------|------|------|------|------|------|------|--|--|
| A                                                              | Body Length (from CB) | 76.5 | 78.5 | 80.5 | 82.5 | 84.5 | 86.5 | 90.5 |  |  |
| В                                                              | 1/2 Chest Width       | 52   | 55   | 58   | 62   | 66   | 70   | 78   |  |  |
| С                                                              | Sleeve Length         | 65   | 67   | 69   | 70.5 | 72   | 73.5 | 76.5 |  |  |
| All measurements are indicative with minimum tolerance of 1cm. |                       |      |      |      |      |      |      |      |  |  |